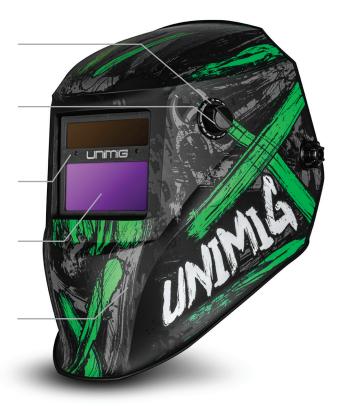

### **SHADE CONTROL**

Automatic welding lens allows the operator to switch betweenvariable welding shades from 9-13.

# **GRIND MODE**

Allows the operator to switch the helmet from the welding mode into a fixed shade for grinding. This function removes the need for the operator to change visors and to simply use the welding helmet for grinding when required.

#### **2 ARC SENSORS**

Maintain constant sensing and automatically switches the helmet from light to dark and back again.

# TRUE COLOUR VIEW

True Colour View Lens Technology greatly improves the optics of your helmet, letting you see a full spectrum of colours. It also helps to reduce eye fatigue making it safer for extended periods of welding.

# **LIGHTWEIGHT & COMFORTABLE**

The lightweight design makes wearing the wleding helmet more comfortable for longer periods.