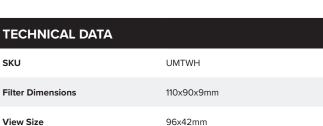

# SUITABLE FOR

| SKU                     | UMTWH      |
|-------------------------|------------|
| Filter Dimensions       | 110x90x9mm |
| View Size               | 96x42mm    |
| Arc Sensors             | 2          |
| Classification          | 1/1/1/2    |
| Light State             | 4          |
| Dark State              | 9-13       |
| UV/IR Protection        | DIN15      |
| Time from Light to Dark | 0.1ms      |
| Time from Dark to Light | 0.1-0.9s   |