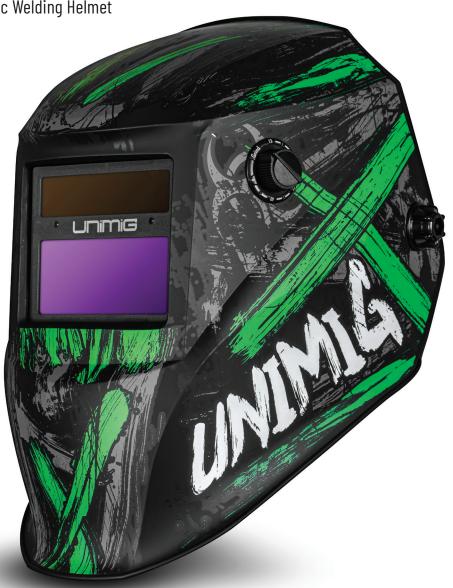

# TOXIC

Professional Automatic Welding Helmet

- **2 ARC SENSORS**
- **TRUE COLOUR VIEW**
- 9-13 SHADE CONTROL

### **SHADE CONTROL**

Automatic welding lens allows the operator to switch betweenvariable welding shades from 9-13.

# **GRIND MODE**

Allows the operator to switch the helmet from the welding mode into a fixed shade for grinding. This function removes the need for the operator to change visors and to simply use the welding helmet for grinding when required.

#### **2 ARC SENSORS**

Maintain constant sensing and automatically switches the helmet from light to dark and back again.

# TRUE COLOUR VIEW

True Colour View Lens Technology greatly improves the optics of your helmet, letting you see a full spectrum of colours. It also helps to reduce eye fatigue making it safer for extended periods of welding.